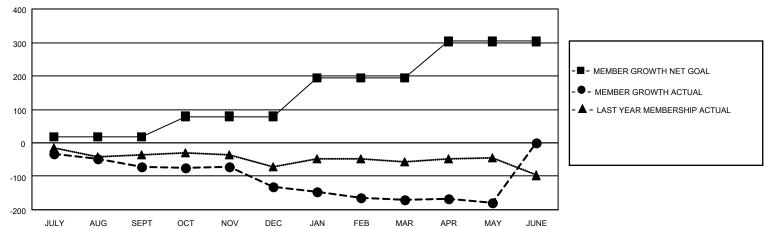

## Multiple District 23

| THE PARTON OF TH |               |             | Multiple      | District 23 LOCATION: CONNECTICUT |                        |                         |                                                    |  |
|--------------------------------------------------------------------------------------------------------------------------------------------------------------------------------------------------------------------------------------------------------------------------------------------------------------------------------------------------------------------------------------------------------------------------------------------------------------------------------------------------------------------------------------------------------------------------------------------------------------------------------------------------------------------------------------------------------------------------------------------------------------------------------------------------------------------------------------------------------------------------------------------------------------------------------------------------------------------------------------------------------------------------------------------------------------------------------------------------------------------------------------------------------------------------------------------------------------------------------------------------------------------------------------------------------------------------------------------------------------------------------------------------------------------------------------------------------------------------------------------------------------------------------------------------------------------------------------------------------------------------------------------------------------------------------------------------------------------------------------------------------------------------------------------------------------------------------------------------------------------------------------------------------------------------------------------------------------------------------------------------------------------------------------------------------------------------------------------------------------------------------|---------------|-------------|---------------|-----------------------------------|------------------------|-------------------------|----------------------------------------------------|--|
| Clubs                                                                                                                                                                                                                                                                                                                                                                                                                                                                                                                                                                                                                                                                                                                                                                                                                                                                                                                                                                                                                                                                                                                                                                                                                                                                                                                                                                                                                                                                                                                                                                                                                                                                                                                                                                                                                                                                                                                                                                                                                                                                                                                          |               |             |               | Members                           |                        |                         |                                                    |  |
|                                                                                                                                                                                                                                                                                                                                                                                                                                                                                                                                                                                                                                                                                                                                                                                                                                                                                                                                                                                                                                                                                                                                                                                                                                                                                                                                                                                                                                                                                                                                                                                                                                                                                                                                                                                                                                                                                                                                                                                                                                                                                                                                | RESULTS FO    | R 2020-2021 |               | RESULTS FOR 2020-2021             |                        |                         |                                                    |  |
| QUARTER                                                                                                                                                                                                                                                                                                                                                                                                                                                                                                                                                                                                                                                                                                                                                                                                                                                                                                                                                                                                                                                                                                                                                                                                                                                                                                                                                                                                                                                                                                                                                                                                                                                                                                                                                                                                                                                                                                                                                                                                                                                                                                                        | NEW CLUB GOAL | NEW CLUBS   | DROPPED CLUBS | QUARTER MEME                      | BER GROWTH NET<br>GOAL | MEMBER GROWTH<br>ACTUAL | DROPPED<br>MEMBERS ACTUAL<br>(including transfers) |  |
| JULY/AUG/SEPT                                                                                                                                                                                                                                                                                                                                                                                                                                                                                                                                                                                                                                                                                                                                                                                                                                                                                                                                                                                                                                                                                                                                                                                                                                                                                                                                                                                                                                                                                                                                                                                                                                                                                                                                                                                                                                                                                                                                                                                                                                                                                                                  | 0             | 0           | 0             | JULY/AUG/SEPT                     | 18                     | 66                      | 120                                                |  |
| OCT/NOV/DEC                                                                                                                                                                                                                                                                                                                                                                                                                                                                                                                                                                                                                                                                                                                                                                                                                                                                                                                                                                                                                                                                                                                                                                                                                                                                                                                                                                                                                                                                                                                                                                                                                                                                                                                                                                                                                                                                                                                                                                                                                                                                                                                    | 2             | 0           | 0             | OCT/NOV/DEC                       | 61                     | 84                      | 138                                                |  |
| JAN/FEB/MAR                                                                                                                                                                                                                                                                                                                                                                                                                                                                                                                                                                                                                                                                                                                                                                                                                                                                                                                                                                                                                                                                                                                                                                                                                                                                                                                                                                                                                                                                                                                                                                                                                                                                                                                                                                                                                                                                                                                                                                                                                                                                                                                    | 2             | 0           | 0             | JAN/FEB/MAR                       | 116                    | 59                      | 88                                                 |  |
| APR/MAY/JUNE                                                                                                                                                                                                                                                                                                                                                                                                                                                                                                                                                                                                                                                                                                                                                                                                                                                                                                                                                                                                                                                                                                                                                                                                                                                                                                                                                                                                                                                                                                                                                                                                                                                                                                                                                                                                                                                                                                                                                                                                                                                                                                                   | 2             | 0           | 0             | APR/MAY/JUNE                      | 108                    | 64                      | 70                                                 |  |

## GOALS AND ACTUAL MEMBERS CUMULATIVE

| DROPPED CLUBS: 0           |     | 72 CLUBS OF 158 ADDED 1 OR MORE<br>NEW MEMBERS | GENDER DISTRIBUTION  MALE 2,934 (63.77%) |                |     |
|----------------------------|-----|------------------------------------------------|------------------------------------------|----------------|-----|
| DROPPED MEMBERS            |     |                                                | FEMALE                                   | 1,667 (36.23%) |     |
| DECEASED                   | 72  | CLICK HERE FOR CUMULATIVE                      | TOTAL FAMILY UNIT MEMBERS                |                | 834 |
| CLUB CANCELLED 0 OTHER 344 |     | MEMBERSHIP DATA                                | FAMILY MEMBERS PAYING HALF DUES          |                | 400 |
|                            |     |                                                |                                          |                | 429 |
| TOTAL                      | 416 |                                                | 3020                                     |                |     |