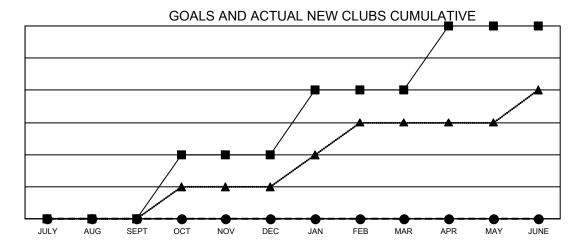

## Multiple District 23

| THE PARTON OF TH |               |             | Multiple      | District 23 LOCATION: CONNECTICUT |                        |                         |                                                    |  |
|--------------------------------------------------------------------------------------------------------------------------------------------------------------------------------------------------------------------------------------------------------------------------------------------------------------------------------------------------------------------------------------------------------------------------------------------------------------------------------------------------------------------------------------------------------------------------------------------------------------------------------------------------------------------------------------------------------------------------------------------------------------------------------------------------------------------------------------------------------------------------------------------------------------------------------------------------------------------------------------------------------------------------------------------------------------------------------------------------------------------------------------------------------------------------------------------------------------------------------------------------------------------------------------------------------------------------------------------------------------------------------------------------------------------------------------------------------------------------------------------------------------------------------------------------------------------------------------------------------------------------------------------------------------------------------------------------------------------------------------------------------------------------------------------------------------------------------------------------------------------------------------------------------------------------------------------------------------------------------------------------------------------------------------------------------------------------------------------------------------------------------|---------------|-------------|---------------|-----------------------------------|------------------------|-------------------------|----------------------------------------------------|--|
| Clubs                                                                                                                                                                                                                                                                                                                                                                                                                                                                                                                                                                                                                                                                                                                                                                                                                                                                                                                                                                                                                                                                                                                                                                                                                                                                                                                                                                                                                                                                                                                                                                                                                                                                                                                                                                                                                                                                                                                                                                                                                                                                                                                          |               |             |               | Members                           |                        |                         |                                                    |  |
|                                                                                                                                                                                                                                                                                                                                                                                                                                                                                                                                                                                                                                                                                                                                                                                                                                                                                                                                                                                                                                                                                                                                                                                                                                                                                                                                                                                                                                                                                                                                                                                                                                                                                                                                                                                                                                                                                                                                                                                                                                                                                                                                | RESULTS FO    | R 2020-2021 |               | RESULTS FOR 2020-2021             |                        |                         |                                                    |  |
| QUARTER                                                                                                                                                                                                                                                                                                                                                                                                                                                                                                                                                                                                                                                                                                                                                                                                                                                                                                                                                                                                                                                                                                                                                                                                                                                                                                                                                                                                                                                                                                                                                                                                                                                                                                                                                                                                                                                                                                                                                                                                                                                                                                                        | NEW CLUB GOAL | NEW CLUBS   | DROPPED CLUBS | QUARTER MEME                      | BER GROWTH NET<br>GOAL | MEMBER GROWTH<br>ACTUAL | DROPPED<br>MEMBERS ACTUAL<br>(including transfers) |  |
| JULY/AUG/SEPT                                                                                                                                                                                                                                                                                                                                                                                                                                                                                                                                                                                                                                                                                                                                                                                                                                                                                                                                                                                                                                                                                                                                                                                                                                                                                                                                                                                                                                                                                                                                                                                                                                                                                                                                                                                                                                                                                                                                                                                                                                                                                                                  | 0             | 0           | 0             | JULY/AUG/SEPT                     | 18                     | 66                      | 120                                                |  |
| OCT/NOV/DEC                                                                                                                                                                                                                                                                                                                                                                                                                                                                                                                                                                                                                                                                                                                                                                                                                                                                                                                                                                                                                                                                                                                                                                                                                                                                                                                                                                                                                                                                                                                                                                                                                                                                                                                                                                                                                                                                                                                                                                                                                                                                                                                    | 2             | 0           | 0             | OCT/NOV/DEC                       | 61                     | 84                      | 138                                                |  |
| JAN/FEB/MAR                                                                                                                                                                                                                                                                                                                                                                                                                                                                                                                                                                                                                                                                                                                                                                                                                                                                                                                                                                                                                                                                                                                                                                                                                                                                                                                                                                                                                                                                                                                                                                                                                                                                                                                                                                                                                                                                                                                                                                                                                                                                                                                    | 2             | 0           | 0             | JAN/FEB/MAR                       | 116                    | 59                      | 88                                                 |  |
| APR/MAY/JUNE                                                                                                                                                                                                                                                                                                                                                                                                                                                                                                                                                                                                                                                                                                                                                                                                                                                                                                                                                                                                                                                                                                                                                                                                                                                                                                                                                                                                                                                                                                                                                                                                                                                                                                                                                                                                                                                                                                                                                                                                                                                                                                                   | 2             | 0           | 0             | APR/MAY/JUNE                      | 108                    | 64                      | 70                                                 |  |

- CURRENT YEAR GOALS FOR NEW CLUBS
- CURRENT YEAR ACTUAL NEW CLUBS
- LAST YEAR ACTUAL NEW CLUBS